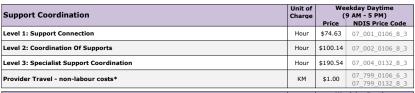

## **NDIS Price Catalogue - Page 1**



| Therapy Services                                                                      | Unit of<br>Charge | Weekday Daytime<br>(9 AM - 5 PM) |                                    |  |
|---------------------------------------------------------------------------------------|-------------------|----------------------------------|------------------------------------|--|
|                                                                                       | Ciidi Ge          | Price                            | NDIS Price Code                    |  |
| Specialist Behavioural Intervention Support                                           | Hour              | \$214.41                         | 11_022_0110_7_3                    |  |
| Assessment, Recommendation, Therapy And/Or Training (Inc